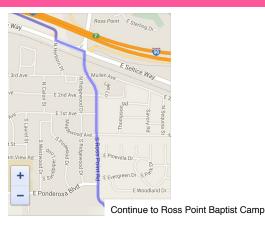

Check-in begins: Thursday at 4:30 pm

Retreat begins: Thursday at 5:45 pm

Ross Point Baptist Camp 820 S. Ross Point Rd Post Falls, ID 83854

Take I-90 East towards Coeur d'Alene.

Take exit 7 toward Rathdrum/ Spirit Lake/ ID-41 N

Turn left onto E Seltice Way

Take the first right onto S Ross Point Rd

Slight right to stay on **S Ross Point Rd** (destination will be on the right)

We hope you will join us in a fun-filled three days of teaching, fellowship and so much more. Join us as we explore what a Woman of Worth is about. We will look to the Scriptures in Proverbs 31 and see how God defines our worth and how we are encouraged by it to be all that we are called to be.